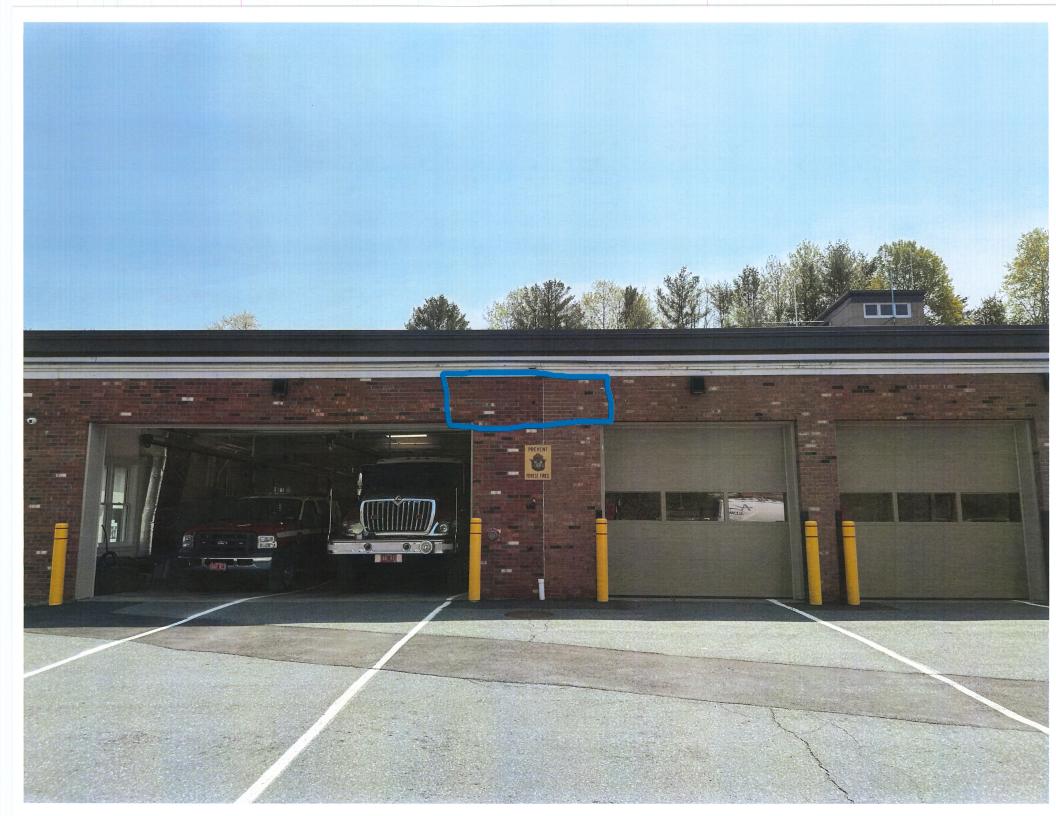

#### **II.** PUBLIC HEARINGS

- A. V-3782-23: Town of Woodstock Fire Department Location: 454 Woodstock Road Parcel ID: 21.53.25 Review Type: Design Review Approval Proposed Development: To install a 102"W x 36"H LED sign for public safety announcements.
- B. V-3769-23: Margaret Janisse
   Location: 217-10 Maxham Meadow Way
   Parcel ID: 04.03.26
   Review Type: Variance
   Proposed Development: To install a 40 S.F. free-standing directory sign
- **III.** DELIBERATIONS
- **IV.** OTHER BUSINESS
- V. APPROVAL OF MINUTES
- VI. ADJOURNMENT

| Applicant: Town of Woodstock Fire Dep                                                           | t. <sub>Phone:</sub> 802-291-0440                            | <sub>Email:</sub> david     | green@townofwoodstock.or            |
|-------------------------------------------------------------------------------------------------|--------------------------------------------------------------|-----------------------------|-------------------------------------|
| ddress: 454 Woodstock Rd                                                                        | City/Town: Woodstock                                         | State: VT                   | Zip Code: 05091                     |
| co-Applicant:                                                                                   |                                                              |                             |                                     |
| \ddress:                                                                                        | City/Town:                                                   | State:                      | Zip Code:                           |
| ignature(s):                                                                                    |                                                              |                             |                                     |
| What is the best way to contact you? Phone<br>What address would you like your Notice of        | e or Email<br>f Hearing/Permit mailed to? <u>45</u> 4        | Woodstock Rd                |                                     |
| (a re                                                                                           | Agent Authorization presentative speaking on behalf of the o | wner/applicant)             |                                     |
| owner of property                                                                               | located at                                                   | Woodstock, Ve               | rmont, hereby designate as my agent |
| lame of Agent: I                                                                                | Phone: Email                                                 | l:                          |                                     |
| .ddress: C                                                                                      | ity/Town: State                                              | e: Zip                      | Code:                               |
| gent may be accepted as though made by me personal                                              | lly, and I understand that I may be bound                    | d by an official decision n | nade based upon such representation |
| gnature:                                                                                        | · · · · · · · · · · · · · · · · · · ·                        |                             |                                     |
| arcel ID Number(s): <u>21.53.25</u> Address: <u>4</u><br>roposal of project: <u>Leo Sign Br</u> |                                                              |                             |                                     |
| 102W x 36 H - This b                                                                            | poneo will be For                                            | public Sate                 | Ly ANNOVREMENTS -                   |
| 51-62                                                                                           | Planning & Zoning Office O                                   | •                           | 2                                   |
| illage Design Review Hearing Date: 5/17/23                                                      | /illage Development Review Hearing                           | Date:                       | 3                                   |
| own Development Review Hearing Date:                                                            | South Woodstock Review He                                    | aring Date:                 |                                     |
| lanning Commission Hearing Date:                                                                | Conservation Commission He                                   | earing Date:                | Administrative:                     |
| rate Recvd: <u>5/11/23</u> Date Complete: <u>5/11/</u>                                          |                                                              |                             |                                     |
| eview Fee: Itemized Fee:                                                                        | Total Fee:                                                   |                             |                                     |
| aid: cash check Muni Pa                                                                         | ay:                                                          |                             |                                     |