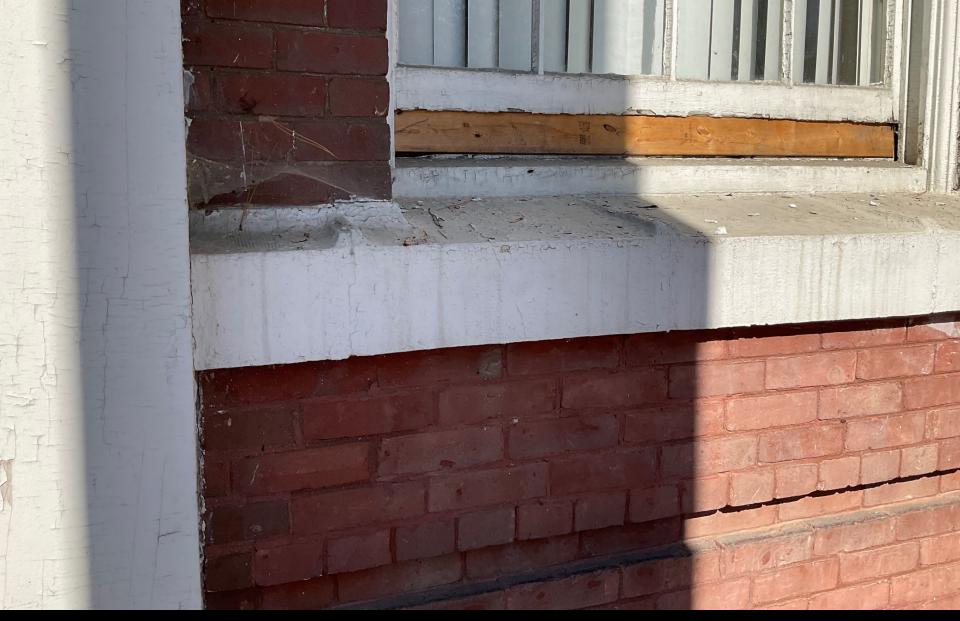

### Building envelope issues: rear stage house requires stabilization.

 $M^{\scriptscriptstyle +}S^{\scriptscriptstyle a}$ 

Building envelope issues at front portico: loss of integrity/deterioration; Wood damage to entablature, cornice and soffit. Safety and accessibility are a concern.