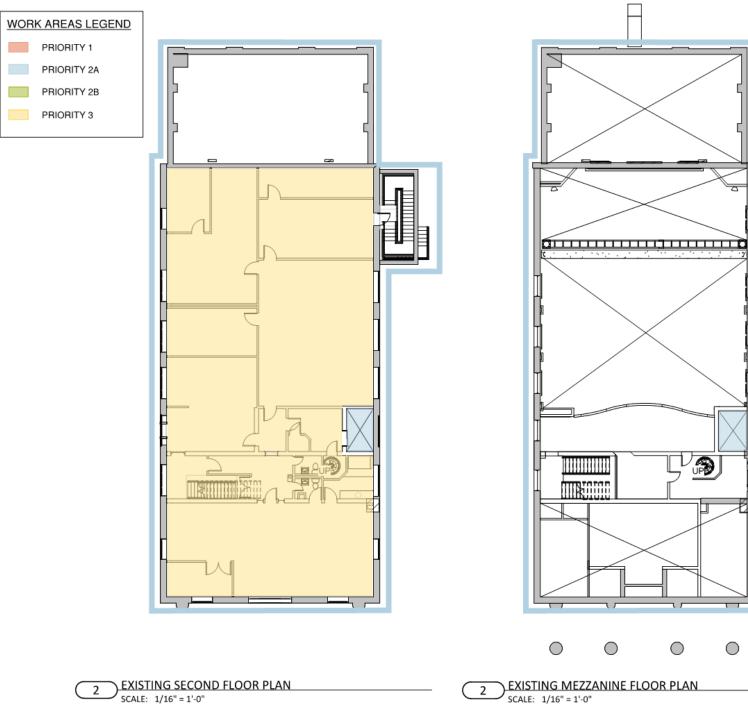

# $M^+S^a$

|      | Prioritized Recommendations                                                                           | Estimate    |
|------|-------------------------------------------------------------------------------------------------------|-------------|
|      |                                                                                                       | Totals      |
|      | PRIORITY 1                                                                                            | \$3,287,467 |
| 1.1  | Structural and Architectural                                                                          |             |
| 1.2  | Structural stabilization of existing stage house                                                      |             |
| 1.3  | Underpin the existing stage house with helical piles                                                  |             |
| 1.4  | Add beam seats at the (2) steel loft beams                                                            |             |
| 1.5  | Reinforce connections between roof framing and brick walls                                            |             |
| 1.6  | Brace east and west perimeter brick walls at interface with original (main) building                  |             |
| 1.7  | Reinforce the roof diaphragm with additional sheathing an/or steel bracing                            |             |
| 1.8  | Interior contruction and finishes, as required following stabilization work                           |             |
| 1.9  | Subtotal (inc. investigations, demolition, misc. allowances, general conditions, mark-ups, esc.)      | \$1,667,715 |
| 1.10 |                                                                                                       |             |
| 1.11 | Front porch and portico                                                                               |             |
|      | Install new concrete substrate slab. Reinstall brick pavers and granite treads; assume 10% new        |             |
| 1.12 | replacement                                                                                           |             |
| 1.13 | Replace granite entry landing and steps                                                               |             |
|      | Replace 50% wood boards at pediment entablature, fascia, and soffit underside. Paint portico,         |             |
| 1.14 | columns, and wood elements at entry. Paint windows & trim with paint loss                             |             |
| 1.15 | Provide snow guards at portico roof                                                                   |             |
| 1.16 | Install new historically-appropriate light fixture at portico                                         |             |
| 1.17 | Subtotal (inc. investigations, demolition, misc. allowances, general conditions, mark-ups, esc.)      | \$379,829   |
| 1.18 | Mechanical                                                                                            |             |
| 1.19 | New heating, ventilation, and air conditioning equipment for stage and theater                        |             |
|      | Remove AHU-4 (currently at exterior rear of the building) and integrate with new system               |             |
| 1.20 | (replaces AHU-3)                                                                                      |             |
|      | Assume full heat pump heating and cooling; locate equipment with consideration for future             |             |
| 1.21 | addition                                                                                              |             |
| 4.22 | Assume replacement of 20% of ductwork serving theater (fiberglass lining or deteriorated);            |             |
| 1.22 | replace registers below seats                                                                         | 6702.262    |
|      | Subtotal (inc. investigations, demolition, misc. allowances, general conditions, mark-ups, esc.)      | \$703,362   |
| 1.24 | Dealers AllU Cabeterers Cares Deans (summable leaster die beilen as sur)                              |             |
|      | Replace AHU-5 that serves Green Room (currently located in boiler room)                               |             |
|      | Remove and reinstall existing propane-fired condensing hydronic boilers and piping in boiler room, as |             |
|      | required for structural stabilization<br>Provide Direct Digital Control system for the building       |             |
|      | Subtotal (inc. investigations, demolition, misc. allowances, general conditions, mark-ups, esc.)      | \$281,537   |
|      | Plumbing                                                                                              | \$201,337   |
|      | Domestic water service: replace piping and fixtures serving Green Room and restrooms                  |             |
| 1.30 | Replace backflow preventer                                                                            |             |
|      | Sanitary waste: replace sanitary piping for Green room and restrooms                                  |             |
| 1.32 | Relocate sewer pumping station allowance                                                              |             |
|      | Subtotal (inc. investigations, demolition, misc. allowances, general conditions, mark-ups, esc.)      | \$170,468   |
|      | Electrical                                                                                            | \$170,400   |
|      | Power distribution systems                                                                            |             |
| 1.38 | Remove and reinstall equipment as necessary for structural stabilization                              |             |
| 1.39 | Add a distribution panel in the Green Room                                                            |             |
|      | Lighting: Replace lighting and code-required lighting in Green Room and restrooms                     |             |
|      | Wiring and Devices: replace wiring in Gree Room and restrooms; install GFI outlets where req'd        |             |
|      | Subtotal (inc. investigations, demolition, misc. allowances, general conditions, mark-ups, esc.)      | \$84,557    |