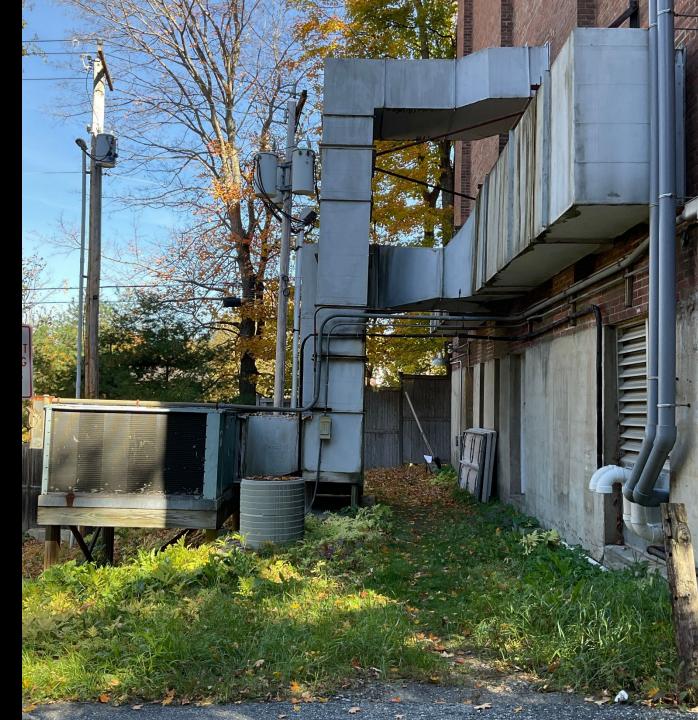

### Building envelope issues: rear stage house requires stabilization.

 $M^{\scriptscriptstyle +}S^{\scriptscriptstyle a}$ 

Building envelope issues at front portico: loss of integrity/deterioration; Wood damage to entablature, cornice and soffit. Safety and accessibility are a concern.

 $M^{\scriptscriptstyle +}S^{\scriptscriptstyle a}$ 

Building envelope issues: wood damage contributing to moisture Infiltration. Elevator mechanics are outdated, and accessibility is not provided to all levels.