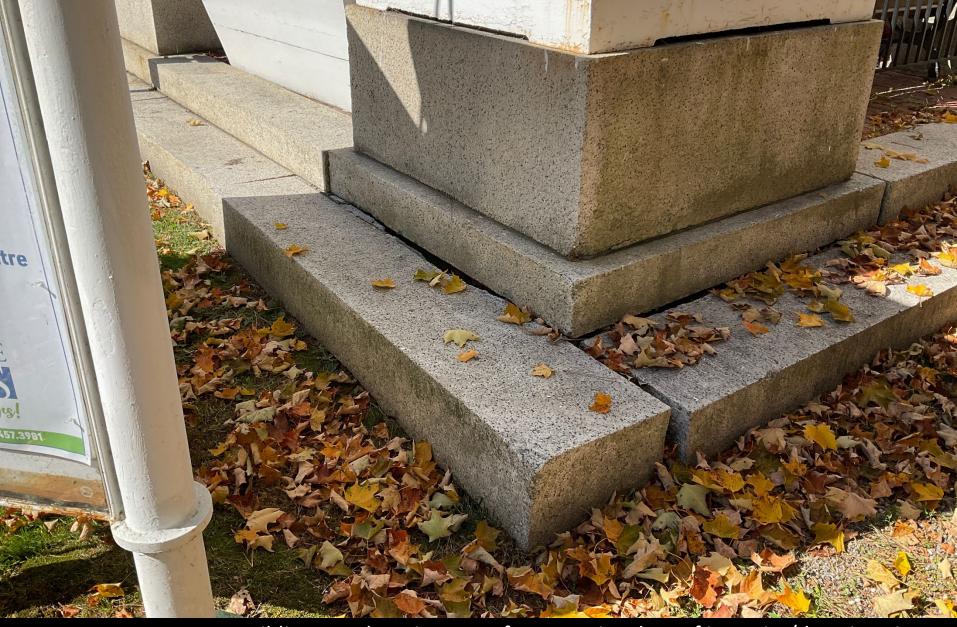

### Building envelope issues: rear stage house requires stabilization.

 $M^{\scriptscriptstyle +}S^{\scriptscriptstyle a}$ 

Building envelope issues at front portico: loss of integrity/deterioration; Wood damage to entablature, cornice and soffit. Safety and accessibility are a concern.