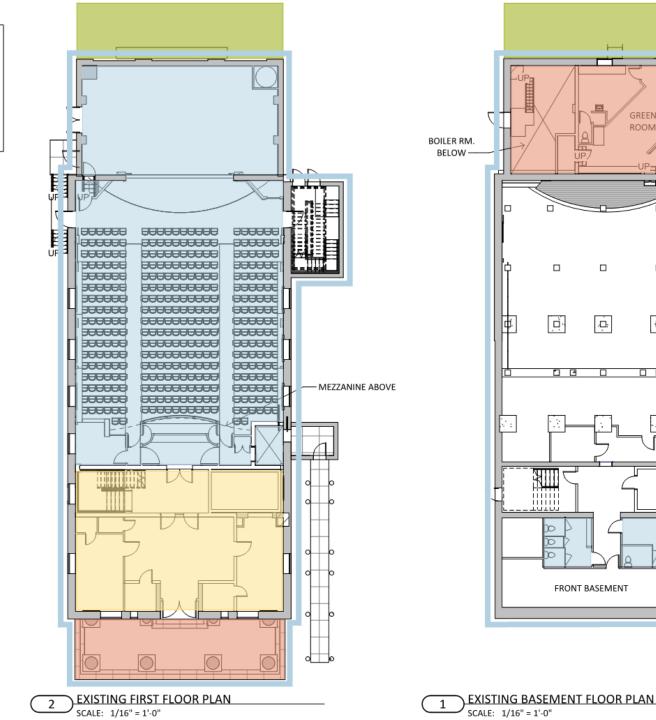

# $M^+S^a$

|      | Prioritized Recommendations                                                                           | Estimate    |
|------|-------------------------------------------------------------------------------------------------------|-------------|
|      |                                                                                                       | Totals      |
|      | PRIORITY 1                                                                                            | \$3,287,467 |
| 1.1  | Structural and Architectural                                                                          |             |
| 1.2  | Structural stabilization of existing stage house                                                      |             |
| 1.3  | Underpin the existing stage house with helical piles                                                  |             |
| 1.4  | Add beam seats at the (2) steel loft beams                                                            |             |
| 1.5  | Reinforce connections between roof framing and brick walls                                            |             |
| 1.6  | Brace east and west perimeter brick walls at interface with original (main) building                  |             |
| 1.7  | Reinforce the roof diaphragm with additional sheathing an/or steel bracing                            |             |
| 1.8  | Interior contruction and finishes, as required following stabilization work                           |             |
| 1.9  | Subtotal (inc. investigations, demolition, misc. allowances, general conditions, mark-ups, esc.)      | \$1,667,715 |
| 1.10 |                                                                                                       |             |
| 1.11 | Front porch and portico                                                                               |             |
|      | Install new concrete substrate slab. Reinstall brick pavers and granite treads; assume 10% new        |             |
| 1.12 | replacement                                                                                           |             |
| 1.13 | Replace granite entry landing and steps                                                               |             |
|      | Replace 50% wood boards at pediment entablature, fascia, and soffit underside. Paint portico,         |             |
| 1.14 | columns, and wood elements at entry. Paint windows & trim with paint loss                             |             |
| 1.15 | Provide snow guards at portico roof                                                                   |             |
| 1.16 | Install new historically-appropriate light fixture at portico                                         |             |
| 1.17 | Subtotal (inc. investigations, demolition, misc. allowances, general conditions, mark-ups, esc.)      | \$379,829   |
| 1.18 | Mechanical                                                                                            |             |
| 1.19 | New heating, ventilation, and air conditioning equipment for stage and theater                        |             |
|      | Remove AHU-4 (currently at exterior rear of the building) and integrate with new system               |             |
| 1.20 | (replaces AHU-3)                                                                                      |             |
|      | Assume full heat pump heating and cooling; locate equipment with consideration for future             |             |
| 1.21 | addition                                                                                              |             |
| 4.22 | Assume replacement of 20% of ductwork serving theater (fiberglass lining or deteriorated);            |             |
| 1.22 | replace registers below seats                                                                         | 6702.262    |
|      | Subtotal (inc. investigations, demolition, misc. allowances, general conditions, mark-ups, esc.)      | \$703,362   |
| 1.24 | Dealers AllU Cabeterers Cares Deans (summable leaster die beilen as sur)                              |             |
|      | Replace AHU-5 that serves Green Room (currently located in boiler room)                               |             |
|      | Remove and reinstall existing propane-fired condensing hydronic boilers and piping in boiler room, as |             |
|      | required for structural stabilization<br>Provide Direct Digital Control system for the building       |             |
|      | Subtotal (inc. investigations, demolition, misc. allowances, general conditions, mark-ups, esc.)      | \$281,537   |
|      | Plumbing                                                                                              | \$201,337   |
|      | Domestic water service: replace piping and fixtures serving Green Room and restrooms                  |             |
| 1.30 | Replace backflow preventer                                                                            |             |
|      | Sanitary waste: replace sanitary piping for Green room and restrooms                                  |             |
| 1.32 | Relocate sewer pumping station allowance                                                              |             |
|      | Subtotal (inc. investigations, demolition, misc. allowances, general conditions, mark-ups, esc.)      | \$170,468   |
|      | Electrical                                                                                            | \$170,400   |
|      | Power distribution systems                                                                            |             |
| 1.38 | Remove and reinstall equipment as necessary for structural stabilization                              |             |
| 1.39 | Add a distribution panel in the Green Room                                                            |             |
|      | Lighting: Replace lighting and code-required lighting in Green Room and restrooms                     |             |
|      | Wiring and Devices: replace wiring in Gree Room and restrooms; install GFI outlets where req'd        |             |
|      | Subtotal (inc. investigations, demolition, misc. allowances, general conditions, mark-ups, esc.)      | \$84,557    |