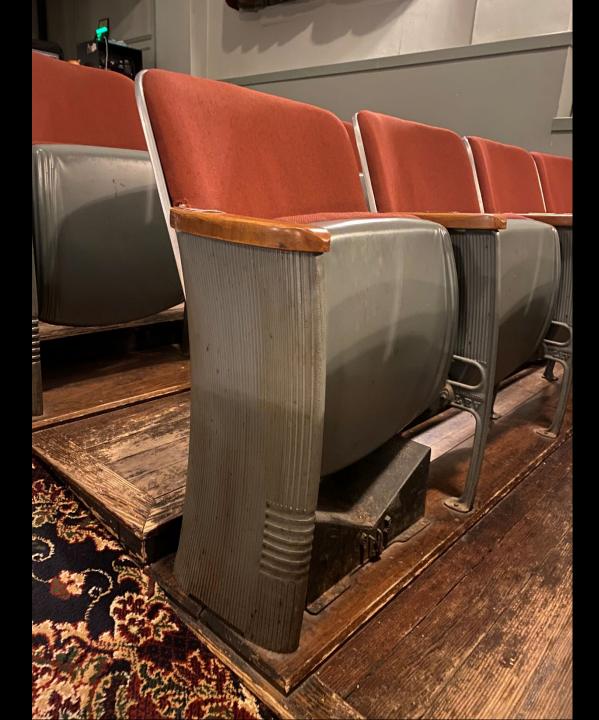

Building interior: toilet rooms throughout the building are not Accessible and are outdated, requiring regular repair; two additional toilet fixtures are required per code.

 $M^+S^a$ 

Building interior: the auditorium space is not accessible; seating Is dated, and accessible seating needs to be provided throughout.