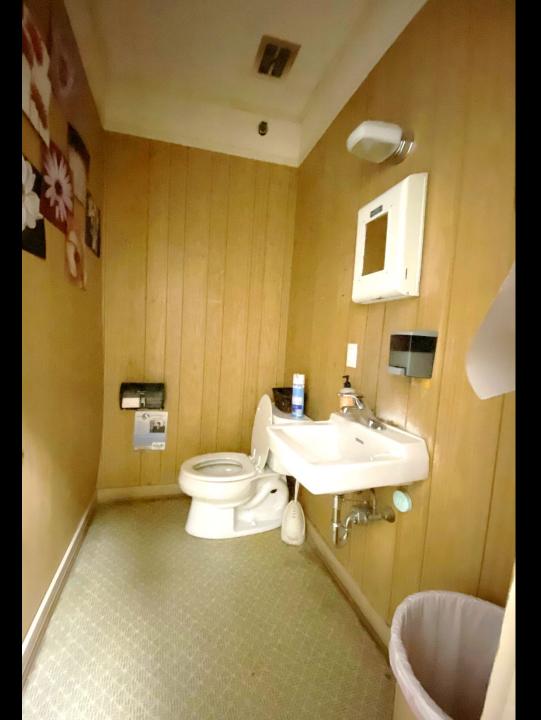

Building interior: toilet rooms throughout the building are not Accessible and are outdated, requiring regular repair; two additional toilet fixtures are required per code.

 $M^+S^a$ 

Building interior: the auditorium space is not accessible; seating Is dated, and accessible seating needs to be provided throughout.