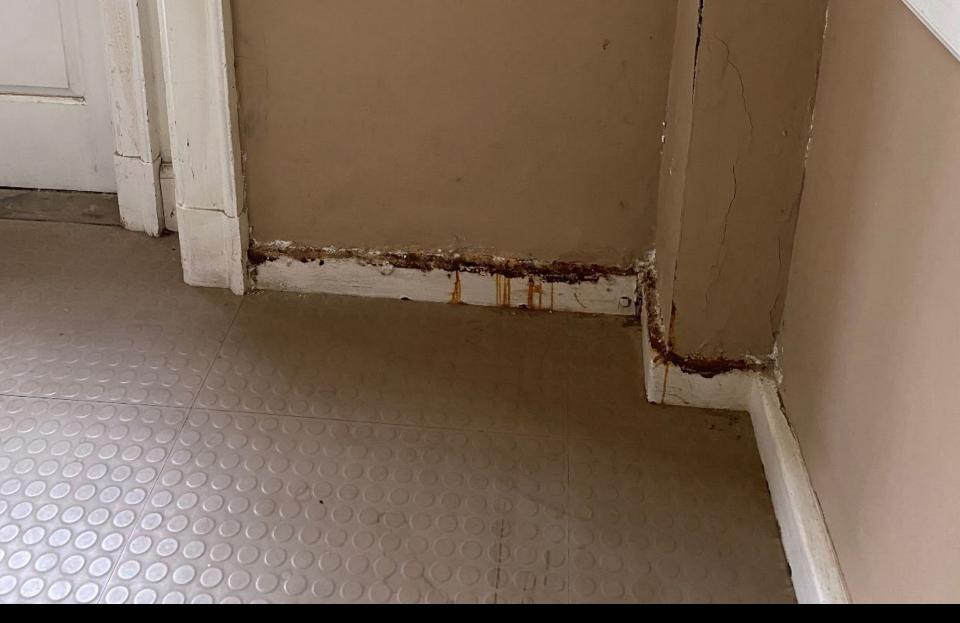

 $M^{\scriptscriptstyle +}S^{\scriptscriptstyle a}$ 

Building envelope issues: wood damage contributing to moisture Infiltration. Elevator mechanics are outdated, and accessibility is not provided to all levels.

 $\overline{M}{}^{+}S^{a}$ 

Building envelope issues: evidence of leaks on the interior indicate failure of roof drainage system.

 $M^+S^a$ 

Building envelope issues: windows are a character-defining feature, in need of restoration; interior storms can provide improved energy efficiency.