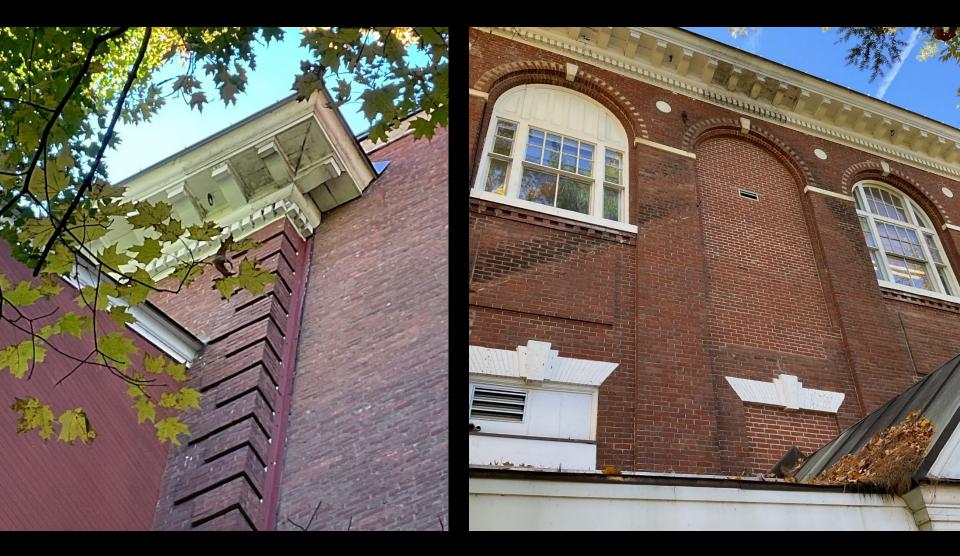

### Building envelope issues: rear stage house requires stabilization.

 $M^{\scriptscriptstyle +}S^{\scriptscriptstyle a}$ 

Building envelope issues at front portico: loss of integrity/deterioration; Wood damage to entablature, cornice and soffit. Safety and accessibility are a concern.

 $M^{\scriptscriptstyle +}S^{\scriptscriptstyle a}$ 

Building envelope issues: wood damage contributing to moisture Infiltration. Elevator mechanics are outdated, and accessibility is not provided to all levels.