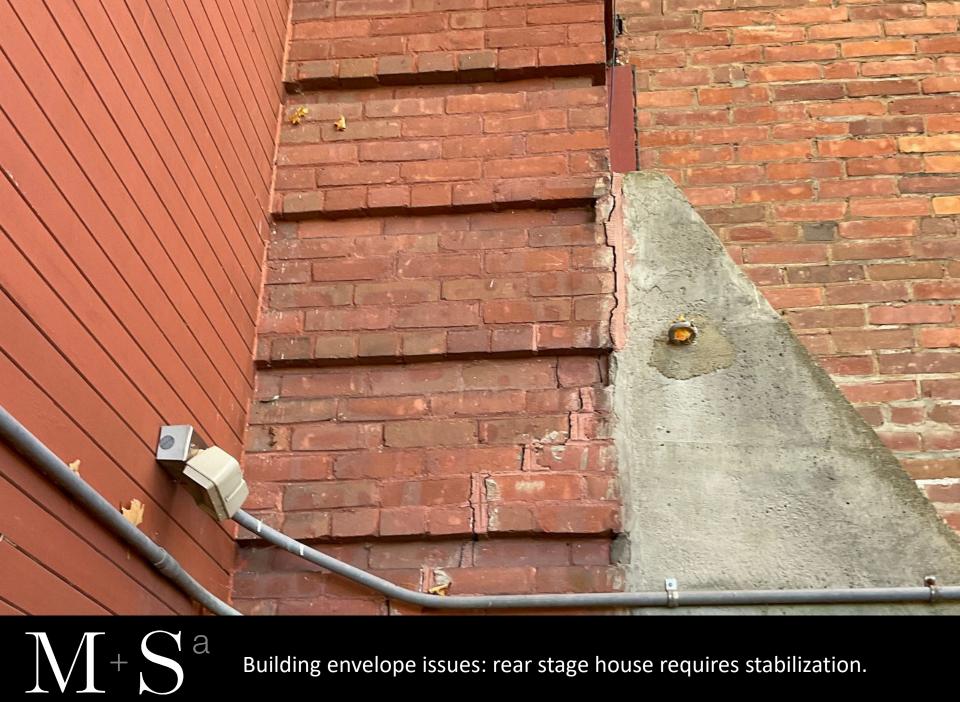

### Building envelope issues: rear stage house requires stabilization.

 $M^{\scriptscriptstyle +}S^{\scriptscriptstyle a}$ 

Building envelope issues at front portico: loss of integrity/deterioration; Wood damage to entablature, cornice and soffit. Safety and accessibility are a concern.