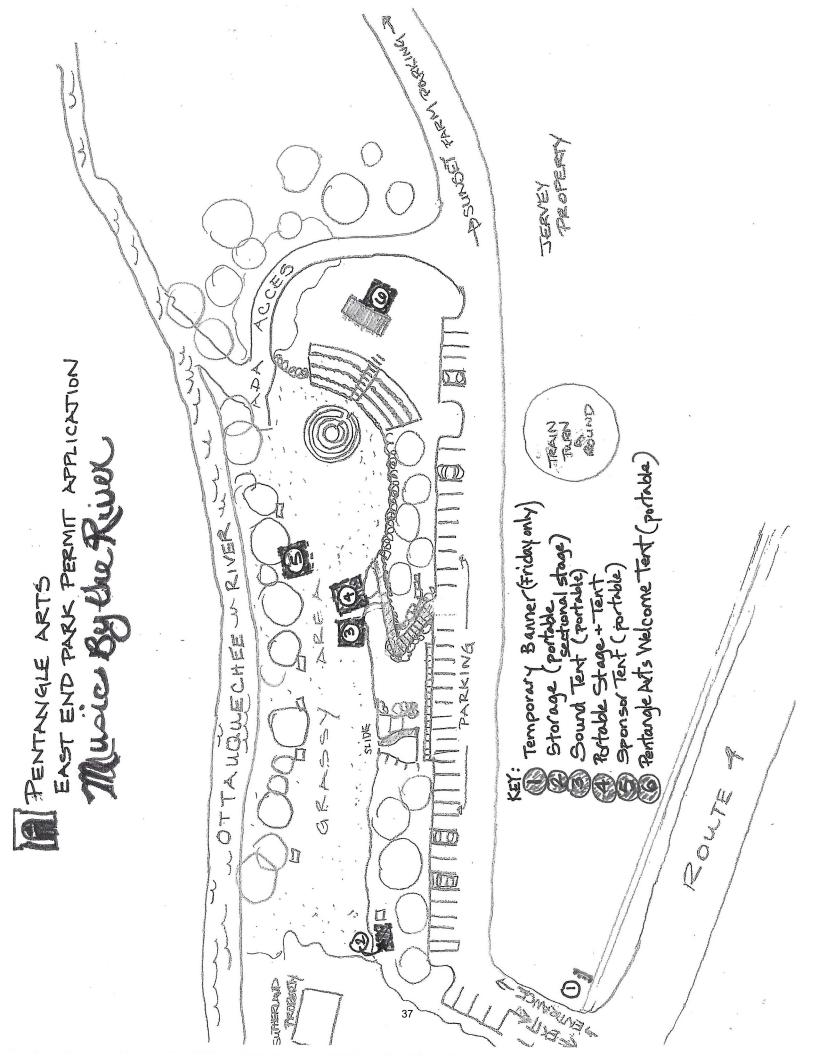

Village of Woodstock Board of Trustees April 9, 2024 6:30 pm Town Hall & Zoom Agenda

- A. Call to order
- B. Finance Committee interview Todd Erceg (pp 3-8)
- C. Planning Commission interviews
  - 1. Stephen Fulkerson (pp 9-11)
  - 2. Alex Mulley (pp 12-13)
  - 3. Elisa Tarlow (pp 14-16)
- D. Trustee interviews
  - 1. Lisa Lawlor (pp 17-18)
  - 2. Andrew Heining (pp 19-20)
- E. Executive session to discuss appointments
- F. Citizen comments
- G. Additions to & deletions from posted agenda
- H. Manager's report
  - 1. General report
  - 2. Financial report
- I. Police Chief's report
- J. Permits
  - 1. Banner permit Plant Sale Woodstock Garden Club (pp 21-22)
  - 2. Parade permits
    - a. Memorial Day Parade American Legion (pp 23-24)
    - b. Veteran's Day Parade American Legion (p 25)
    - c. Woodstock Wassail Weekend Chamber of Commerce (p 26)
  - 3. Use of the Green permit Electric Lawn Care Open House Sustainable Woodstock (pp 27-31)
  - 4. Sidewalk permit Sidewalk Grilling Series The Village Butcher (pp 32-34)
  - 5. East End Park permit Music by the River Pentangle (pp 35-39)
- K. Presentations
  - 1. Short Term Rental Ordinance Planning Commission