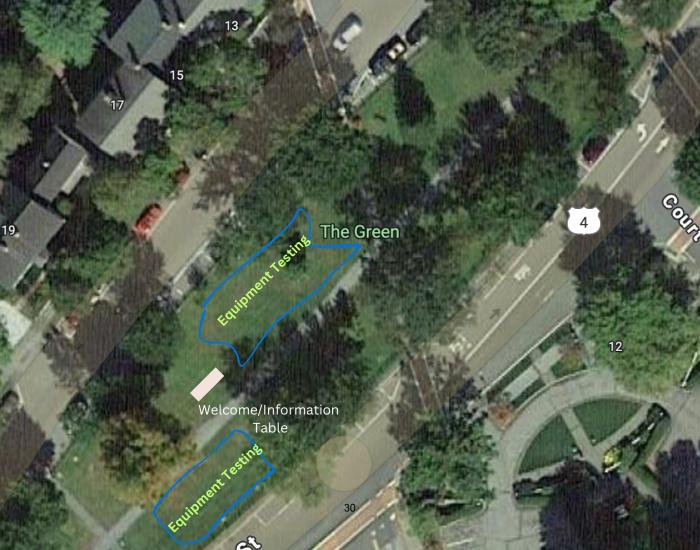

Village of Woodstock Board of Trustees April 9, 2024 6:30 pm Town Hall & Zoom Agenda

- A. Call to order
- B. Finance Committee interview Todd Erceg (pp 3-8)
- C. Planning Commission interviews
  - 1. Stephen Fulkerson (pp 9-11)
  - 2. Alex Mulley (pp 12-13)
  - 3. Elisa Tarlow (pp 14-16)
- D. Trustee interviews
  - 1. Lisa Lawlor (pp 17-18)
  - 2. Andrew Heining (pp 19-20)
- E. Executive session to discuss appointments
- F. Citizen comments
- G. Additions to & deletions from posted agenda
- H. Manager's report
  - 1. General report
  - 2. Financial report
- I. Police Chief's report
- J. Permits
  - 1. Banner permit Plant Sale Woodstock Garden Club (pp 21-22)
  - 2. Parade permits
    - a. Memorial Day Parade American Legion (pp 23-24)
    - b. Veteran's Day Parade American Legion (p 25)
    - c. Woodstock Wassail Weekend Chamber of Commerce (p 26)
  - 3. Use of the Green permit Electric Lawn Care Open House Sustainable Woodstock (pp 27-31)
  - 4. Sidewalk permit Sidewalk Grilling Series The Village Butcher (pp 32-34)
  - 5. East End Park permit Music by the River Pentangle (pp 35-39)
- K. Presentations
  - 1. Short Term Rental Ordinance Planning Commission